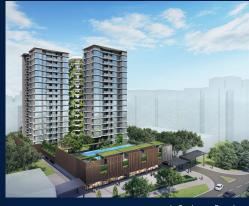

#### SKY EDEN @ BEDOK

Condominium for Sale: Partially furnished, 4 bedroom, 4 bathroom. Completion in 2026, this unit is in original condition. Tenure: Leasehold 99 Located in Singapore's district D16 near Bedok, Upper East Coast in the area Upper East Coast (East region).