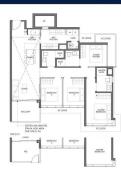

## RESIDENTIAL - CONDOMINIUM 1,302SQFT (121SQM) / CALL FOR PRICE!

4 - Bedroom Premium

#### **RESIDENTIAL - CONDOMINIUM**

1 BEDOK CENTRAL, NEW UPPER CHANGI ROAD, BEDOK, UPPER EAST COAST, SINGAPORE 469657

■ LISTING ID: SGLD27000467 ■ TENURE: LEASEHOLD 99

■ TITLE: N/A

■ **SIZE BUILT-UP**: 1,302SQFT (121SQM)
■ **SIZE LAND**: 44,526SQFT (4,137SQM)

■ **NO. OF FLOORS**: 17

■ FLOOR/LEVEL: 3 - LOW FLOOR

■ BED ROOMS: 4
■ BATH ROOMS: 4
■ MAIDS ROOMS: N/A
■ PARKING SPACES: N/A

**■ LAYOUT TYPE**: REGULAR

■ FACING: N/A
■ VIEWING: OTHER

■ SELLING PRICE: CALL FOR PRICE

**■ COMPLETION YEAR:** 2026

■ CONDITION: ORIGINAL CONDITION ■ FURNISHING: PARTIALLY FURNISHED

■ LISTING DATE: JUL 26, 2023