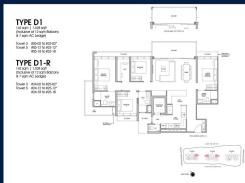

## **RESIDENTIAL - CONDOMINIUM**

LENTOR CENTRAL, MANDAI, UPPER THOMSON,

**SINGAPORE 789900** 

■ LISTING ID: SGLD44532341 ■ TENURE: LEASEHOLD 99

■ TITLE: N/A

■ SIZE BUILT-UP: 1,528SQFT (142SQM)
■ SIZE LAND: 4.270AC (1.728HA)

■ NO. OF FLOORS: 25

■ FLOOR/LEVEL: 5 - LOW FLOOR

■ BED ROOMS: 4+1
■ BATH ROOMS: 4
■ MAIDS ROOMS: N/A
■ PARKING SPACES: N/A
■ LAYOUT TYPE: END LOT

■ FACING: N/A
■ VIEWING: OTHER

■ SELLING PRICE: CALL FOR PRICE

**■ COMPLETION YEAR:** 2028

■ CONDITION: ORIGINAL CONDITION ■ FURNISHING: PARTIALLY FURNISHED

■ LISTING DATE: OCT 10, 2023