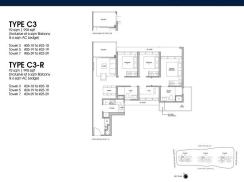

## **RESIDENTIAL - CONDOMINIUM**

LENTOR CENTRAL, MANDAI, UPPER THOMSON, SINGAPORE 789900

■ LISTING ID: SGLD58735045 ■ TENURE: LEASEHOLD 99

■ TITLE: N/A

■ **SIZE BUILT-UP**: 990SQFT (92SQM)
■ **SIZE LAND**: 4.270AC (1.728HA)

■ NO. OF FLOORS: 25

■ FLOOR/LEVEL: 24 - HIGH FLOOR

■ BED ROOMS: 3+1
■ BATH ROOMS: 2
■ MAIDS ROOMS: N/A
■ PARKING SPACES: N/A
■ LAYOUT TYPE: END LOT

■ FACING: N/A
■ VIEWING: OTHER

■ SELLING PRICE: CALL FOR PRICE