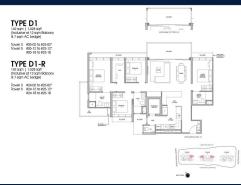

## RESIDENTIAL - CONDOMINIUM 1,528SQFT (142SQM) / CALL FOR PRICE!

4 - Bedroom + Flex

■ NO. OF FLOORS: 24

■ FLOOR/LEVEL: 4 - LOW FLOOR

■ BED ROOMS: 4+1
■ BATH ROOMS: 4
■ MAIDS ROOMS: N/A
■ PARKING SPACES: N/A

■ LAYOUT TYPE: REGULAR

■ FACING: N/A
■ VIEWING: OTHER

■ SELLING PRICE: CALL FOR PRICE