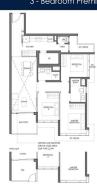

# RESIDENTIAL - CONDOMINIUM 1,087SQFT (101SQM) / CALL FOR PRICE!

3 - Bedroom Premium

## **RESIDENTIAL - CONDOMINIUM**

1 BEDOK CENTRAL, NEW UPPER CHANGI ROAD, BEDOK, UPPER EAST COAST, SINGAPORE 469657

■ LISTING ID: SGLD97939440 ■ TENURE: LEASEHOLD 99

■ TITLE: N/A

■ **SIZE BUILT-UP**: 1,087SQFT (101SQM)
■ **SIZE LAND**: 44,526SQFT (4,137SQM)

■ **NO. OF FLOORS**: 17

■ FLOOR/LEVEL: 2 - LOW FLOOR

■ BED ROOMS: 3
■ BATH ROOMS: 3
■ MAIDS ROOMS: N/A
■ PARKING SPACES: N/A

■ LAYOUT TYPE: REGULAR

■ FACING: N/A
■ VIEWING: OTHER

■ SELLING PRICE: CALL FOR PRICE